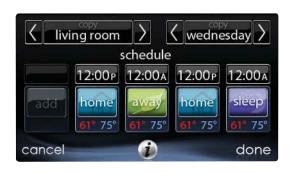

#### **Room-to-Room Control**

When you install the Infinity® Touch Control as part of a Carrier® Infinity zoning system, you have one-touch temperature control in up to eight separate rooms or zones within your home. Zoning keeps the most commonly used areas of a home comfortable, and the most commonly unused areas of the homes more efficient. The result: you aren't spending money heating or cooling empty rooms.

#### **Customized Comfort**

Separate control of multiple zones can significantly reduce hot and cold spots for even, consistent comfort. Creating a customized name for each zone makes it easier to set separate temperatures and monitor the results.

#### Flexible, Seven-Day Programming

Maximize comfort and energy savings with a different comfort schedule for each zone in your home. A smart sensor in every zone monitors individual zone temperatures and allows you to adjust the setting for that zone.