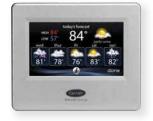

The Infinity® Touch Control lets you manage your comfort inside while you monitor the weather outside. A zip code targeted five-day weather forecast for your area displays current temperatures and conditions. To add a personal touch, you can upload a photo to display on your Infinity Touch Control color screen. Simply touch the screen to reveal the control pad and you are back in business.