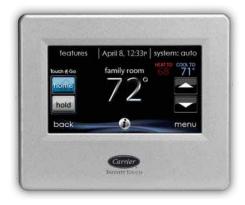

Starting with the sleek, intuitive full-color touchscreen, the Infinity Touch Control adds flair and functionality to our most advanced comfort systems. Far more than a programmable thermostat, this innovative system control puts humidity management, energy monitoring, optional Wi-Fi® connectivity, zoning capability and more at your fingertips.

### **One-Touch Simplicity**

Our Touch 'N' Go® feature allows simple, one-touch access to programmed comfort settings so you can quickly and easily switch from current levels as your needs change. It's an easy way to maintain economy of operation and control over your comfort.

#### **Simple**

The Infinity® Touch Control with adjustable brightness is easy to read and even easier to operate. Quick-read icons and type put you in control of your immediate comfort needs with just a touch. To take advantage of customized comfort scheduling, simple, on-screen prompts clearly walk you through the process.