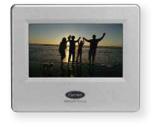

The Infinity® Touch Control lets you manage your comfort inside while you monitor the weather outside. A zip code targeted five-day weather forecast for your area displays current temperatures and conditions. To add a personal touch, you can upload a photo to display on your Infinity Touch Control color screen. Simply touch the screen to reveal the control pad and you are back in business.