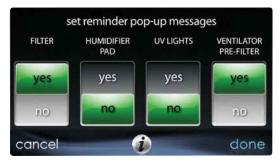

#### **Efficient**

You can make the connection between your comfort and your utility bill with real-time monitoring of your system's energy use.\* Our Advanced Smart Setback feature helps optimize your savings by smoothly and efficiently bringing comfort levels to programmed settings. And, this control helps keep you on top of routine maintenance. TrueSense™ dirty filter detection\* actually monitors airflow resistance so when it tells you it's time to change the filter – it's really time to change the filter.

Our pop-up reminders also tell you when it's time to change humidifier pads, UV lamps, schedule maintenance checkups and more.