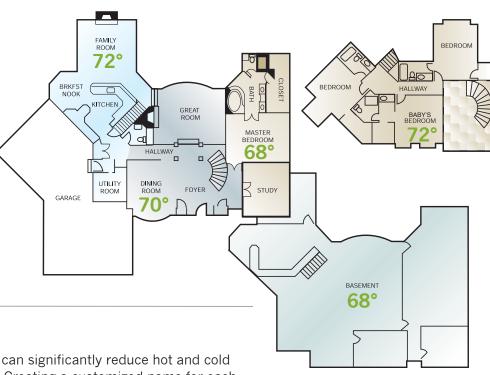

#### **Room-to-Room Control**

When you install the Infinity® Touch Control as part of a Carrier® Infinity zoning system, you have one-touch temperature control in up to eight separate rooms or zones within your home. Zoning keeps the most commonly used areas of a home comfortable, and the most commonly unused areas of the homes more efficient. The result: you aren't spending money heating or cooling empty rooms.

#### **Customized Comfort**

Separate control of multiple zones can significantly reduce hot and cold spots for even, consistent comfort. Creating a customized name for each zone makes it easier to set separate temperatures and monitor the results.

#### Flexible, Seven-Day Programming

Maximize comfort and energy savings with a different comfort schedule for each zone in your home. A smart sensor in every zone monitors individual zone temperatures and allows you to adjust the setting for that zone.