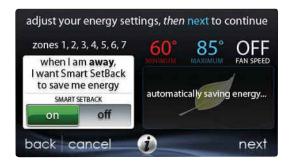

#### **Smart**

Choose your comfort settings, walk away and let the Infinity® Touch Control do the thinking for you. Enjoy heating and cooling with features like Advanced Smart Setback, a function that provides greater efficiency when you are away, and ideal comfort levels by the time you get home.

#### **Efficient**

You can make the connection between your comfort and your utility bill with real-time monitoring of your system's energy use.\* Our Advanced Smart Setback feature helps optimize your savings by smoothly and efficiently bringing comfort levels to programmed settings. And, this control helps keep you on top of routine maintenance. TrueSense™ dirty filter detection\* actually monitors airflow resistance so when it tells you it's time to change the filter – it's really time to change the filter.

#### **Room-to-Room Control**

When you install the Infinity® Touch Control as part of a Carrier® Infinity zoning system, you have one-touch temperature control in up to eight separate rooms or zones within your home. Zoning keeps the most commonly used areas of a home comfortable, and the most commonly unused areas of the homes more efficient. The result: you aren't spending money heating or cooling empty rooms.